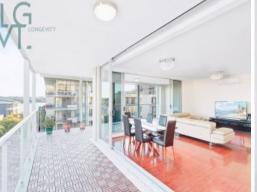

## Massive 148m2 Corner 2 bedroom Apartment with Water View for sale

Massive 148m2 Corner Apartment with Water View

Please contact 0451 818 185 for more information

Located just footsteps from all the convenient lifestyle benefits Rhodes has to offer, this superb contemporary entertainers' delight offers enormous open-plan living spaces flow seamlessly onto a huge wrap-around balcony that provide an idyllic spot to relax or spend time with friends and family.

The complex provides heated indoor pool and private established gardens all in immaculate condition.

The unit is located in 5h floor with peaceful water view from lap around balcony. Cross ve

**Aaron Cao** 