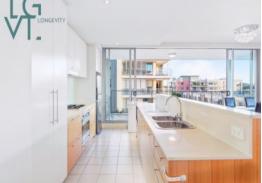

## Massive 148m2 Corner 2 bedroom Apartment with Water View for sale

Massive 148m2 Corner Apartment with Water View

Please contact 0451 818 185 for more information

Located just footsteps from all the convenient lifestyle benefits Rhodes has to offer, this superb contemporary entertainers' delight offers enormous open-plan living spaces flow seamlessly onto a huge wrap-around balcony that provide an idyllic spot to relax or spend time with friends and family.

The complex provides heated indoor pool and private established gardens all in immaculate condition.

The unit is located in 5h floor with peaceful water view from lap around balcony. Cross ve

**Aaron Cao** 