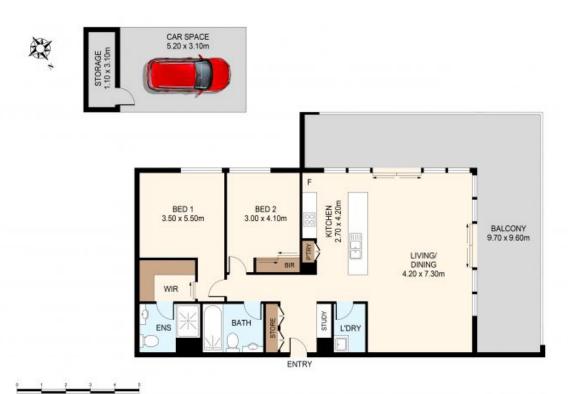

## Massive 148m2 Corner 2 bedroom Apartment with Water View for sale

Massive 148m2 Corner Apartment with Water View

Please contact 0451 818 185 for more information

Located just footsteps from all the convenient lifestyle benefits Rhodes has to offer, this superb contemporary entertainers' delight offers enormous open-plan living spaces flow seamlessly onto a huge wrap-around balcony that provide an idyllic spot to relax or spend time with friends and family.

The complex provides heated indoor pool and private established gardens all in immaculate condition.

The unit is located in 5h floor with peaceful water view from lap around balcony. Cross ve

**Aaron Cao** 