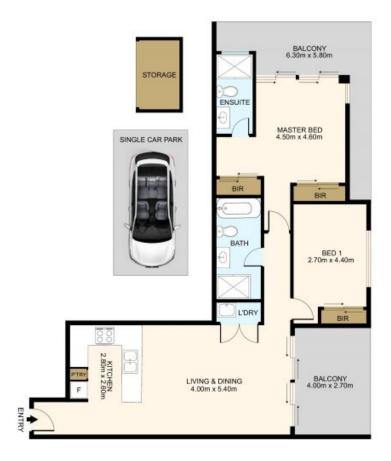

306/1 Kyle Street Arncliffe, NSW

2

## Dual Balcony I North Facing I 116sqm On Title

PLEASE CONTACT 0451 818 185 FOR INSPECTION BY APPOINTMENT

Enjoy the relax living style in this luxury two bedroom two bathroom apartment located within walking distance to Arncliffe Train Station

## Features:

- -Two Bedrooms all with built in Wardrobes
- -Two Spacious Bathrooms with Bathtub
- -One Secured Parking with lift access and storage cage
- -Open Kitchen and living area with air-con
- -Two Spacious Balconies
- -NBN Internet Ready
- -Strata \$1150 Per Quarter Approx ; Council \$330 Per Quarter Approx ; Water \$168 Per Quarte

Catherine (xiaochun)

0434 017 790 **Dai** 

0 1 2 3 4 5

DISCLAIMER: THIS IS FOR ILLUSTRATIVE PURPOSES ONLY. ALL DIMENSIONS ARE APPROXIMATE AND IT DOES NOT CONSTITUTE PART OF ANY LEGAL DOCUMENTS.

ADDRESS:

306/1 Kyle St, Arncliffe