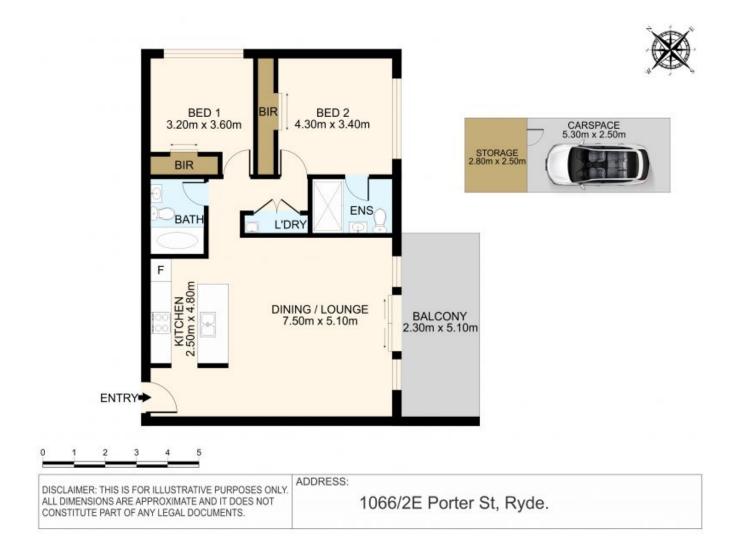

## Low Maintenance I 115sqm on Title I Large Storage I Ground Level

This stunning two bedroom apartment is perfectly positioned in the Crowle Estate Complex situated near the heart of Meadowbank. Enjoy the bright and morning sunshine thanks to the east facing and excellent layout. This apartment presents a great opportunity for investors, first home buyers or down-size alike.

Property features:

- Large open plan living area
- Good size master bedroom with built-in wardrobes and ensuite
- Designer kitchen with quality cooking appliances, dishwasher and cesar stone bench top
- Fully tiled modern bathroom with quality tap fittings
- Internal laundry with dryer