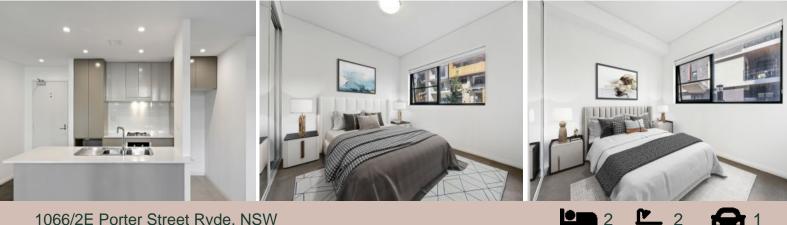

## 1066/2E Porter Street Ryde, NSW

Property features:

- Large open plan living area
- Good size master bedroom with built-in wardrobes and ensuite
- Designer kitchen with quality cooking appliances, dishwasher and cesar stone bench top
- Fully tiled modern bathroom with quality tap fittings
- Internal laundry with dryer