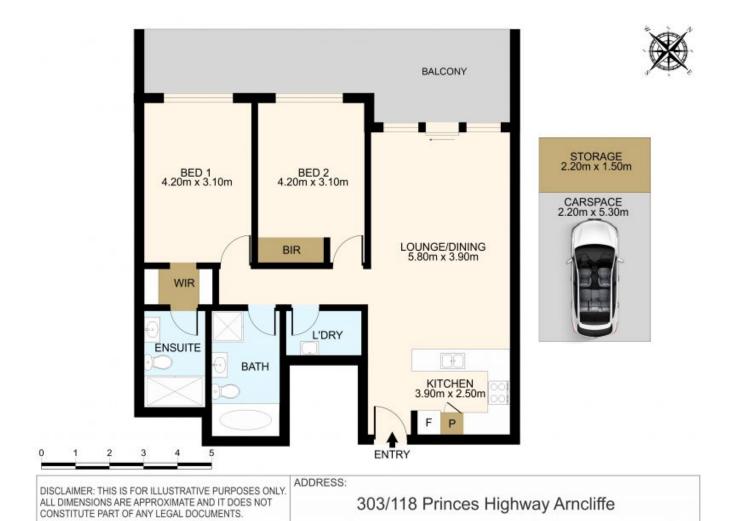

## Large Balcony I North West Facing I 120sqm On Title

PLEASE CONTACT 0451 818 185 FOR INSPECTION BY APPOINTMENT

Enjoy the relax living style in this luxury two bedroom two bathroom apartment located within walking distance to Arncliffe Train Station

## Features:

- -Two Bedrooms all with built in Wardrobes
- -Two Spacious Bathrooms with Bathtub
- -One Secured Parking with lift access and storage cage
- -Open Kitchen and living area with air-con
- -Large Balcony with open view
- -Strata \$1100 Per Quarter Approx ; Council \$330 Per Quarter Approx ; Water \$168 Per Quarte