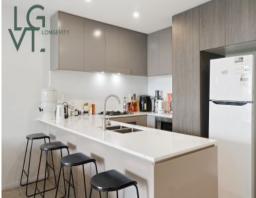

## Features:

- -Two Bedrooms all with built in Wardrobes
- -Two Spacious Bathrooms with Bathtub
- -One Secured Parking with lift access and storage cage
- -Open Kitchen and living area with air-con
- -Large Balcony with open view
- -Strata \$1100 Per Quarter Approx ; Council \$330 Per Quarter Approx ; Water \$168 Per Quarte