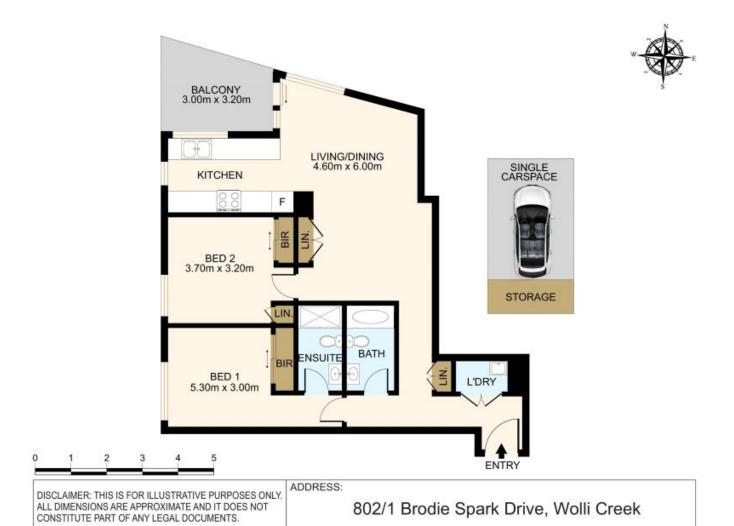

802/1 Brodie Spark Drive Wolli Creek, NSW

Other features Include:

- Two bedroom, master with ensuite
- All bedrooms with build in wardrobe
- Modern kitchen with gas appliance