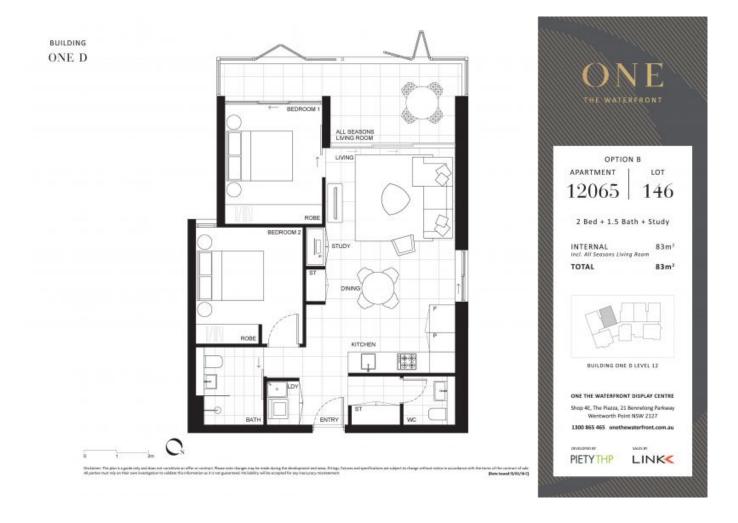

Amazing opportunity to enjoy this nearly new resort style two bedroom apartment in One the Waterfront, an iconic development in Wentworth Point area.

Premium location it is easy access to transport services to Rhodes shopping centre and the famous IKEA and DFO.

--Offer Open living area and connect to large entertainer's balcony --Air-conditioning through out

> **Aaron Cao** 0451 818 185

12065/7 Bennelong Parkway

Wentworth Point, NSW