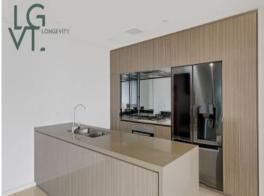

## Features include:

- -Open plan living; spacious living/dining area flowing out to balcony
- -Modern kitchen with gas cooking & dishwasher
- -Two good sized bedrooms both with built-ins, main with walk in wardrobe and ensuite
- -1x secure car space and Storage Cage with lift access
- -Internal laundry with dryer
- -Ducted Air-conditioning
- Building facilities with gym, spa and steam room