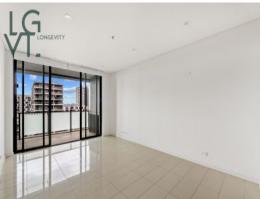

## Features include:

- -Open plan living; spacious living/dining area flowing out to balcony
- -Modern kitchen with gas cooking & dishwasher
- -Two good sized bedrooms both with built-ins, main with walk in wardrobe and ensuite
- -1x secure car space and Storage Cage with lift access
- -Internal laundry with dryer
- -Ducted Air-conditioning
- Building facilities with gym, spa and steam room