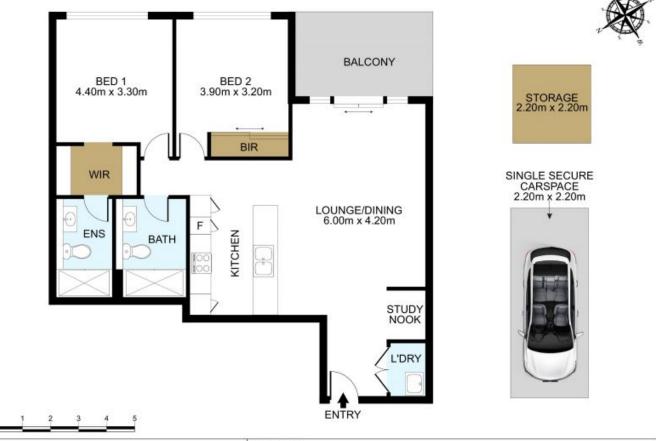

## Features include:

- -Open plan living; spacious living/dining area flowing out to balcony
- -Modern kitchen with gas cooking & dishwasher
- -Two good sized bedrooms both with built-ins, main with walk in wardrobe and ensuite
- -1x secure car space and Storage Cage with lift access
- -Internal laundry with dryer
- -Ducted Air-conditioning
- Building facilities with gym, spa and steam room