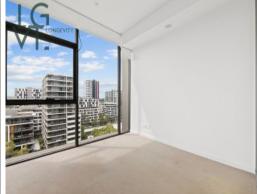

## Luxury Style Living with Expansive Views in Platinum

This two-bedroom apartment is conveniently located just footsteps away from Green Square Station and East Village shopping centre.

## Features include:

- -Open plan living; spacious living/dining area flowing out to balcony
- -Modern kitchen with gas cooking & dishwasher
- -Two good sized bedrooms both with built-ins, main with walk in wardrobe and ensuite
- -1x secure car space and Storage Cage with lift access
- -Internal laundry with dryer
- -Ducted Air-conditioning
- Building facilities with gym, spa and steam room