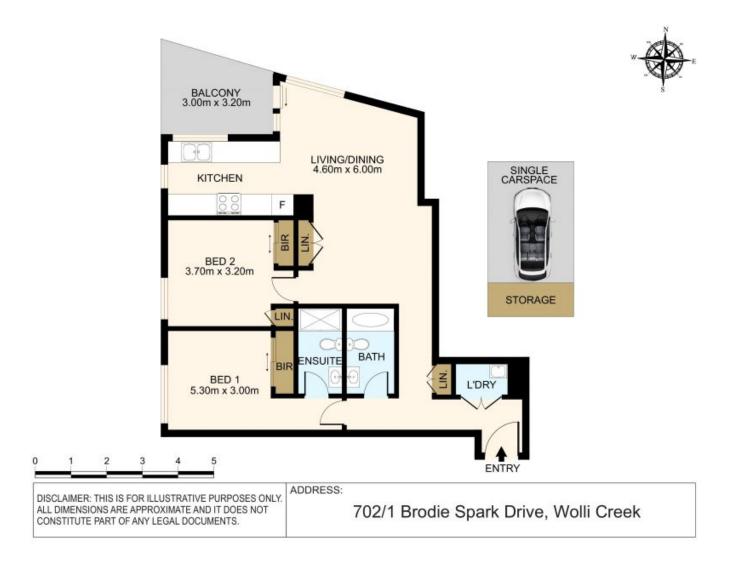

## 702/1 Brodie Spark Drive Wolli Creek, NSW

Other features Include:

- Two bedroom, master with ensuite
- All bedrooms with build in wardrobe
- Spacious lounge/dining with abundant nature lights flows to a balcony
- Modern kitchen with gas appliance