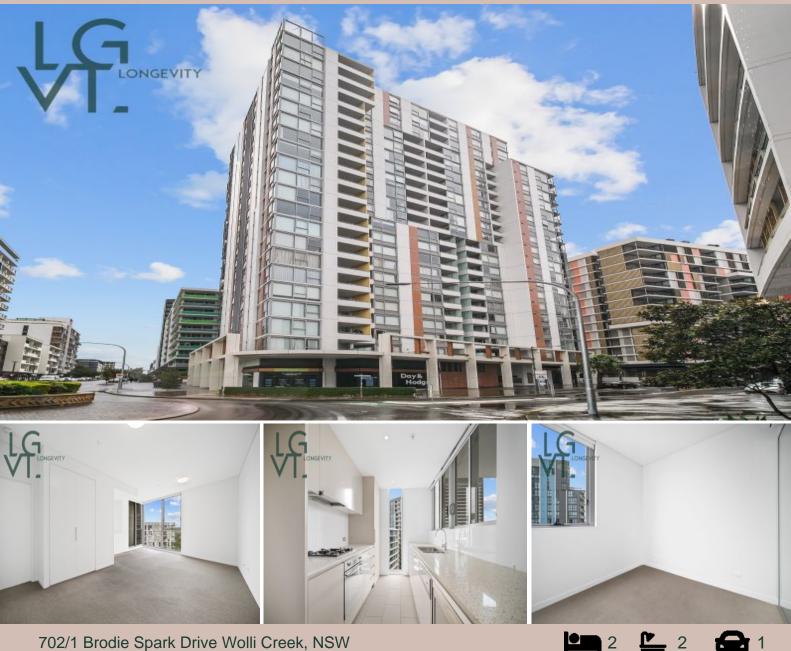

## 702/1 Brodie Spark Drive Wolli Creek, NSW

## Luxury High level 2 Bedroom Apartment in the heart of Wolli Creek Please contact

A prized north facing luxury two-bedroom apartment with a stylish neutral colour. A perfect background for decorating and furnishings to add a touch of colour. Move in and enjoy close parklands, waterways, cafes that Wolli Creek has to offer. Close to station and easy access to the CBD Sydney, Airport by car.

Other features Include:

- Two bedroom, master with ensuite
- All bedrooms with build in wardrobe
- Spacious lounge/dining with abundant nature lights flows to a balcony
- Modern kitchen with gas appliance