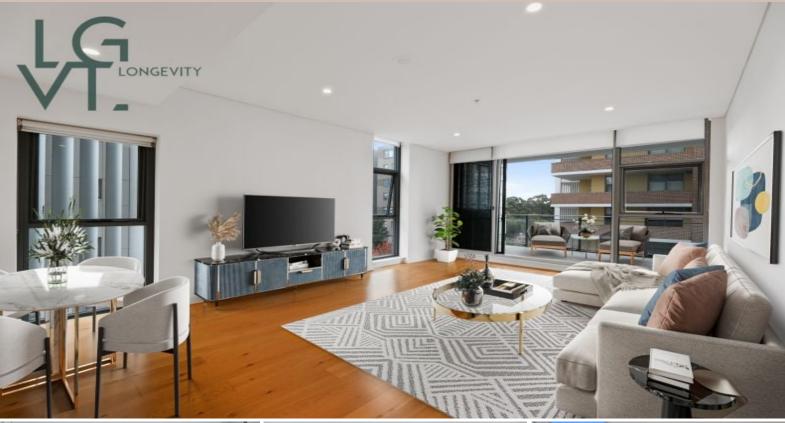

## North Facing I 108sqm On Title I Private Large Storage Room

Strikingly contemporary and naturally bright, this ultra modern apartment reveals spacious proportions in a fresh modern decor. Set on level 3 to enjoy garden views and the convenience of being moments to Shopping Centre, Restaurant precinct and Train Station.

## Features

- Bright open plan living and dining area bathed in natural sunlight
- Sleek stone kitchen appointed quality appliances and gas cooking
- Generously proportioned bedrooms both with built-in wardrobes
- Ultra contemporary bathrooms with chic fittings and finishes
- Covered entertainers balcony overlooking communal grounds
- Concealed internal laundry with dryer