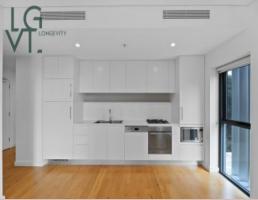

## Features

- Bright open plan living and dining area bathed in natural sunlight
- Sleek stone kitchen appointed quality appliances and gas cooking
- Generously proportioned bedrooms both with built-in wardrobes
- Ultra contemporary bathrooms with chic fittings and finishes
- Covered entertainers balcony overlooking communal grounds
- Concealed internal laundry with dryer