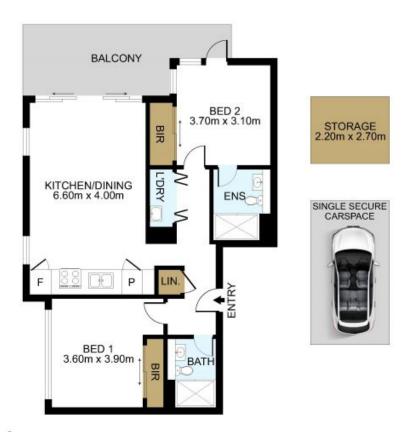

## **Aaron Cao**

0451 818 185

0 1 2 3 4 5

DISCLAIMER: THIS IS FOR ILLUSTRATIVE PURPOSES ONLY. ALL DIMENSIONS ARE APPROXIMATE AND IT DOES NOT CONSTITUTE PART OF ANY LEGAL DOCUMENTS.

ADDRESS:

306/5 Mooltan Avenue, Macquarie Park