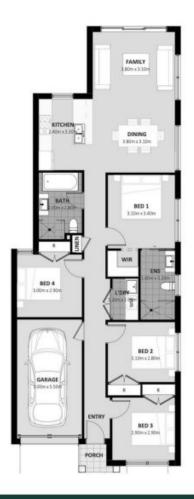

You can choose from three exceptional packages with \$30,000 worth of FREE UPGRADES.

Take advantage of this opportunity to make Prestons Green as your dream home. Your future starts here!

Package Highlight: