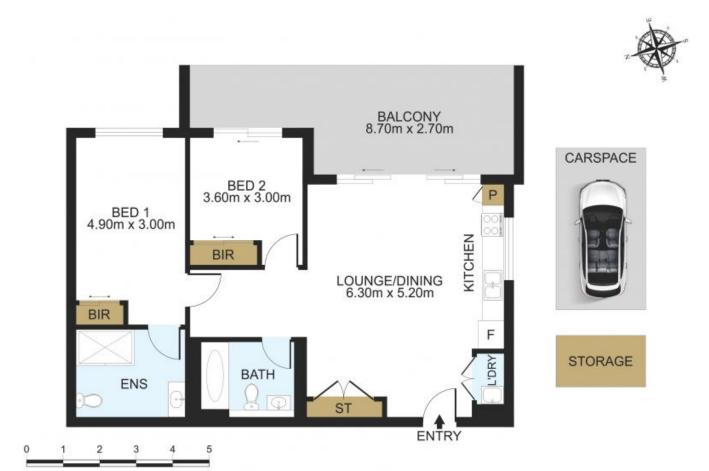

## Features:

- -Two Bedrooms all with built in Wardrobes
- -Two Spacious Bathrooms with Bathtub
- -One Secured Parking with lift access and storage cage
- -Open Kitchen and living area with air-con
- -Oversized Balconies
- -Strata \$1300 Per Quarter Approx ; Council \$360 Per Quarter Approx ; Water \$168 Per Quarte

**Aaron Cao** 

**Aaron Cao** 

0451 818 185

0451 818 185

DISCLAIMER: THIS IS FOR ILLUSTRATIVE PURPOSES ONLY. ALL DIMENSIONS ARE APPROXIMATE AND IT DOES NOT CONSTITUTE PART OF ANY LEGAL DOCUMENTS.

ADDRESS:

309/118 PRINCES HIGHWAY ARNCLIFFE